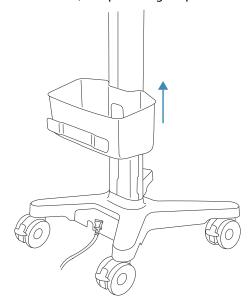

### Removing the storage bin

STEP 7

Press the tab on the back of the bin, and pull straight up.

STEP 8

Remove the bin holder with a bit driver or Allen wrench.

**Caution:** 

F: 1-425-951-1201

Federal (United States) law restricts this device to sale by or on the order of a physician.