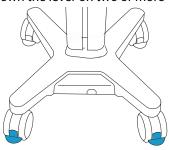

# Storage Bin Assembly Instructions





1

# **Unpacking the box**

Storage bin (1)



Bin holder (1)



Bracket (1)



Allen bit (1)



Accessory screws and washers (2)









Magnetic bit driver (1)



## **Preparing the stand**

#### STEP 1

Press down the lever on two or more wheels.



# Attaching the storage bin

## STEP 2

Insert the flat, rubber side of the bracket into the groove at the lower back of the column.



Insert the Allen bit into the bit driver.





#### STEP 4

Align the holes on the bin holder with the holes on the bracket.



STEP 6

Attach the storage bin by sliding it down the bin holder.



#### STEP 5

Use the bit driver and Allen bit to attach the bin holder to the bracket with the two accessory screws.



STEP 7

Wrap excess power cord around the cord wrap on the storage bin.



### Removing the storage bin

STEP 7

Press the tab on the back of the bin, and pull straight up.



STEP 8

Remove the bin holder with a bit driver or Allen wrench.



**Caution:** 

F: 1-425-951-1201

Federal (United States) law restricts this device to sale by or on