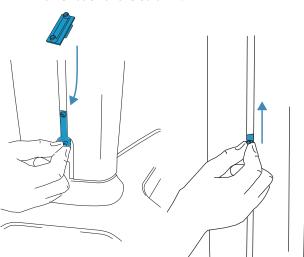

## STEP 2

Insert the flat, rubber side of the bracket into the groove at the lower back of the column.

Insert the Allen bit into the bit driver.