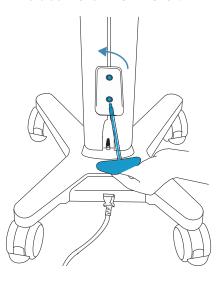

## STEP 2

Insert the flat, rubber side of the bracket into the groove at the lower back of the column.

Insert the Allen bit into the bit driver.