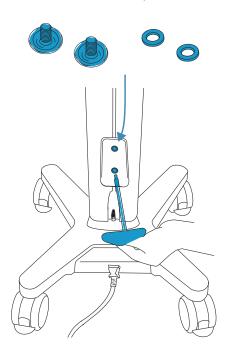

#### STEP 4

Align the holes on the bin holder with the holes on the bracket.

STEP 6

Attach the storage bin by sliding it down the bin holder.

#### STEP 5

Use the bit driver and Allen bit to attach the bin holder to the bracket with the two accessory screws.

STEP 7

Wrap excess power cord around the cord wrap on the storage bin.