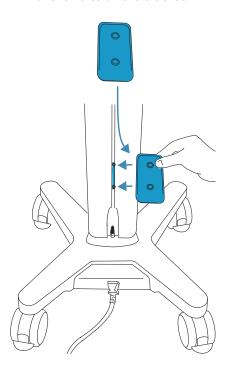

## STEP 2

Insert the flat, rubber side of the bracket into the groove at the lower back of the column.

Insert the Allen bit into the bit driver.

#### STEP 4

Align the holes on the bin holder with the holes on the bracket.

STEP 6

Attach the storage bin by sliding it down the bin holder.