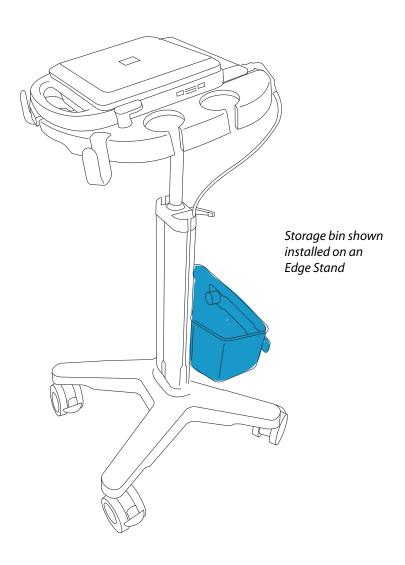

# Attaching the storage bin

## STEP 2

Insert the flat, rubber side of the bracket into the groove at the lower back of the column.

Insert the Allen bit into the bit driver.

#### STEP 4

Align the holes on the bin holder with the holes on the bracket.

STEP 6

Attach the storage bin by sliding it down the bin holder.

#### STEP 5

Use the bit driver and Allen bit to attach the bin holder to the bracket with the two accessory screws.

STEP 7

Wrap excess power cord around the cord wrap on the storage bin.

### Removing the storage bin

STEP 7

Press the tab on the back of the bin, and pull straight up.

STEP 8

Remove the bin holder with a bit driver or Allen wrench.

**Caution:** 

F: 1-425-951-1201

Federal (United States) law restricts this device to sale by or on the order of a physician.