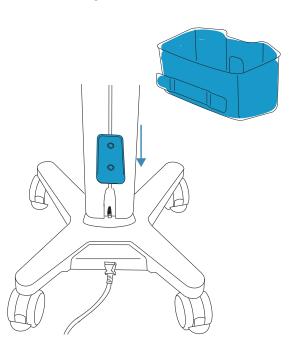

#### STEP 4

Align the holes on the bin holder with the holes on the bracket.

STEP 6

Attach the storage bin by sliding it down the bin holder.