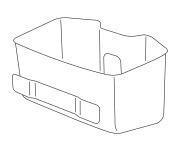

# **Unpacking the box**

Storage bin (1)

Bin holder (1)

Bracket (1)

Allen bit (1)

Accessory screws and washers (2)

Magnetic bit driver (1)

#### STEP 4

Align the holes on the bin holder with the holes on the bracket.

STEP 6

Attach the storage bin by sliding it down the bin holder.

#### STEP 5

Use the bit driver and Allen bit to attach the bin holder to the bracket with the two accessory screws.

STEP 7

Wrap excess power cord around the cord wrap on the storage bin.

### Removing the storage bin

STEP 7

Press the tab on the back of the bin, and pull straight up.

STEP 8

Remove the bin holder with a bit driver or Allen wrench.

**Caution:** 

F: 1-425-951-1201

Federal (United States) law restricts this device to sale by or on the order of a physician.