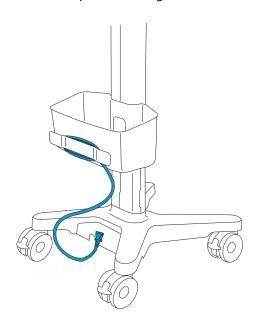

#### STEP 5

Use the bit driver and Allen bit to attach the bin holder to the bracket with the two accessory screws.

STEP 7

Wrap excess power cord around the cord wrap on the storage bin.

### Removing the storage bin

STEP 7

Press the tab on the back of the bin, and pull straight up.

STEP 8

Remove the bin holder with a bit driver or Allen wrench.

**Caution:** 

F: 1-425-951-1201

Federal (United States) law restricts this device to sale by or on the order of a physician.