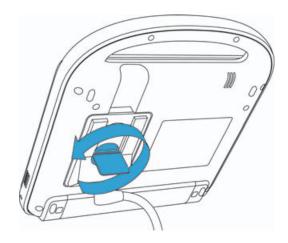

nch, attach the left-side mounting bracket to the underside of the stand head. Make sure the latch points outward.



# STEP 5

Using the Allen wrench, attach the rightside mounting bracket to the underside of the stand head. Make sure the latch points outward.



#### STEP 6

Tighten the bracket screws.



# **Inserting the TTC**

STEP 7

Insert TTC connector through the bottom of the stand head.



#### **STEP 8**

Slide the TTC into the mounting brackets, and then push to engage the latches on both mounting brackets.



# Connecting the TTC to the ultrasound system

Caution

To avoid damaging the system, use only peripherals recommended by FUJIFILM SonoSite with the ultrasound system.

STEP 9



Insert the TTC connector into the ultrasound system.

Rotate the latch counterclockwise.





### **STEP 11**

Flip the latch handle up, securing the connector to the ultrasound system.



# **STEP 12**

Lower the ultrasound system into the stand head, and lock it in place using the system latches. Reconnect the mini-dock and any cables that were removed in Step 2.



#### Caution

Federal (United States) law restricts this device to sale by or on the order of a physician.

SonoSite Edge, SonoSite, and the SonoSite logo are trademarks or registered trademarks of FUJIFILM SonoSite, Inc. in various jurisdictions. Value from Innovation is a trademark of FUJIFILM Holdings America Corporation.

All other trademarks are the property of their respective owners.

Published March 2017

Copyright © 2017 FUJIFILM SonoSite, Inc. All rights reserved.

| Manufacturer