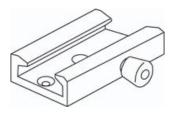

# Unpacking the box

Triple Transducer Connect (1)

Left-side mounting bracket (1)

Allen-head screw (4)

Right-side mounting bracket (1)

Allen-head wrench (1)

# Attaching the TTC brackets to the stand head

Insert the screws into the brackets.