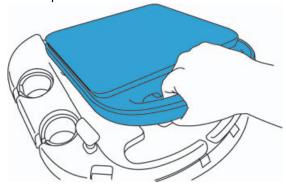

# Connecting the TTC to the ultrasound system

Caution

To avoid damaging the system, use only peripherals recommended by FUJIFILM SonoSite with the ultrasound system.

STEP 9

Insert the TTC connector into the ultrasound system.

Rotate the latch counterclockwise.

### **STEP 11**

Flip the latch handle up, securing the connector to the ultrasound system.