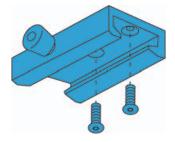

# STEP 4

Using the Allen wrench, attach the left-side mounting bracket to the underside of the stand head. Make sure the latch points outward.

# STEP 5

Using the Allen wrench, attach the rightside mounting bracket to the underside of the stand head. Make sure the latch points outward.

#### STEP 6

Tighten the bracket screws.