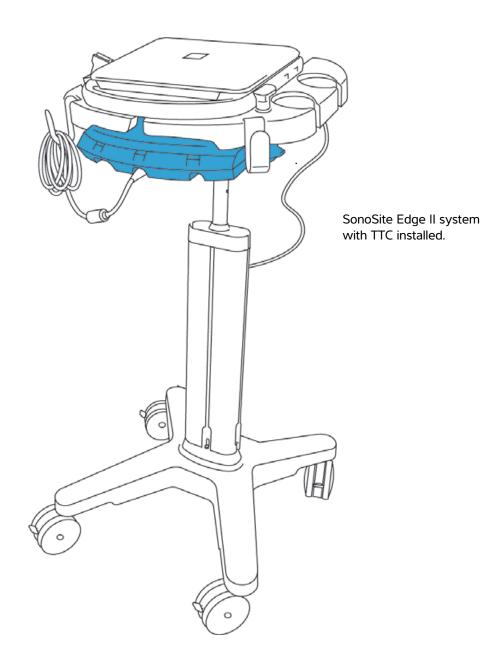

# **Triple Transducer Connect (TTC) Assembly Instructions**

# **STEP 12**

Lower the ultrasound system into the stand head, and lock it in place using the system latches. Reconnect the mini-dock and any cables that were removed in Step 2.