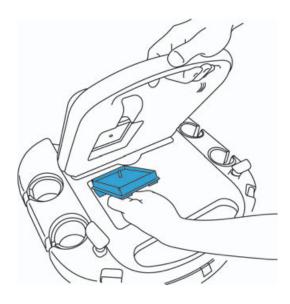

# STEP 2

Unlock the system latches. Disconnect the transducer, mini-dock, and any other cables from the ultrasound system, and then remove the system from the stand.