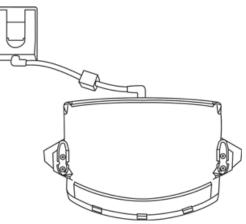

# **Inserting the TTC**

STEP 7

Insert TTC connector through the bottom of the stand head.

#### **STEP 8**

Slide the TTC into the mounting brackets, and then push to engage the latches on both mounting brackets.