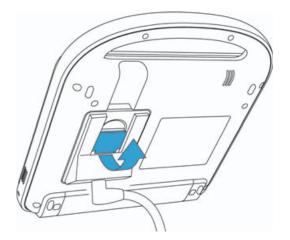

### **STEP 11**

Flip the latch handle up, securing the connector to the ultrasound system.