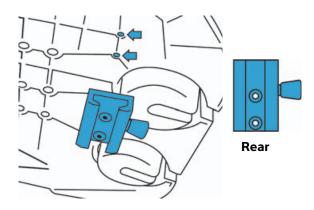

# STEP 4

Using the Allen wrench, attach the left-side mounting bracket to the underside of the stand head. Make sure the latch points outward.

# STEP 5

Using the Allen wrench, attach the rightside mounting bracket to the underside of the stand head. Make sure the latch points outward.

#### STEP 6

Tighten the bracket screws.