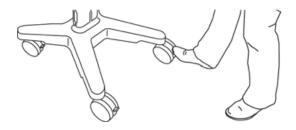

### STEP 1

To lock the stand, press down the lever on two or more wheels.

# STEP 2

Unlock the system latches. Disconnect the transducer, mini-dock, and any other cables from the ultrasound system, and then remove the system from the stand.