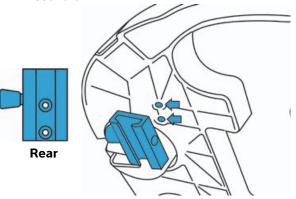

# STEP 4

Using the Allen wrench, attach the left-side mounting bracket to the underside of the stand head. Make sure the latch points outward.

# STEP 5

Using the Allen wrench, attach the rightside mounting bracket to the underside of the stand head. Make sure the latch points outward.