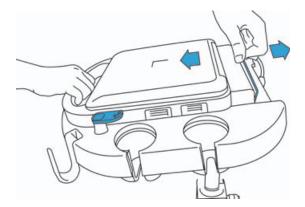

# **Inserting the TTC**

STEP 7

Insert TTC connector through the bottom of the stand head.

#### **STEP 8**

Slide the TTC into the mounting brackets, and then push to engage the latches on both mounting brackets.