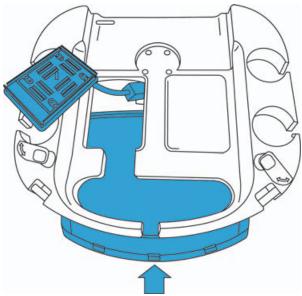

# **Inserting the TTC**

STEP 7

Insert TTC connector through the bottom of the stand head.

#### **STEP 8**

Slide the TTC into the mounting brackets, and then push to engage the latches on both mounting brackets.