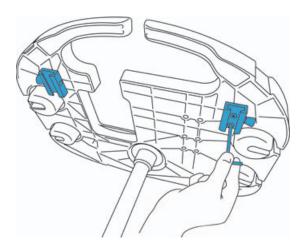

# **Inserting the TTC**

STEP 7

Insert TTC connector through the bottom of the stand head.

#### **STEP 8**

Slide the TTC into the mounting brackets, and then push to engage the latches on both mounting brackets.