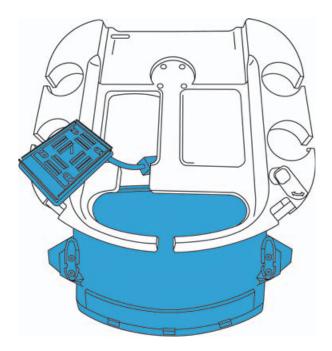

# Connecting the TTC to the ultrasound system

Caution

To avoid damaging the system, use only peripherals recommended by FUJIFILM SonoSite with the ultrasound system.

STEP 9

Insert the TTC connector into the ultrasound system.