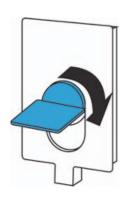

#### STEP 1

On the Transducer Port Cover, lift the latch and rotate it clockwise.

## Turn the latch counter-clockwise.