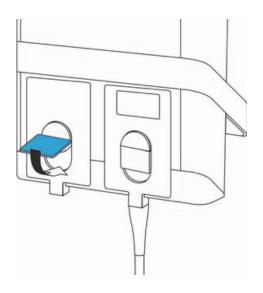

#### STEP 1

On the Transducer Port Cover, lift the latch and rotate it clockwise.

## Turn the latch counter-clockwise.