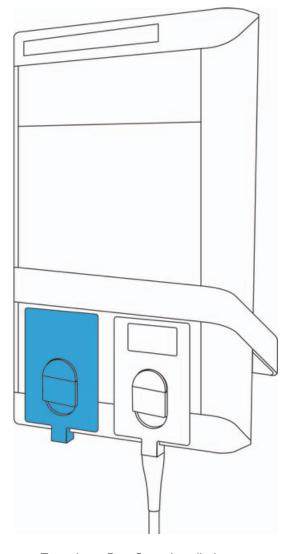

# **Transducer Port Cover Installation Instructions**

Transducer Port Cover installed on SonoSite SII system

#### STEP 2

Insert the Transducer Port Cover into an empty transducer port on the back or underside of the system.

STEP 4

Press the latch down, securing the Transducer Port Cover to the system.