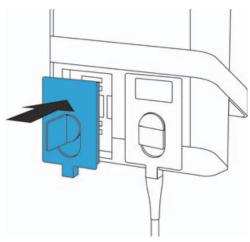

# **Transducer Port Cover Installation Instructions**

Transducer Port Cover installed on SonoSite SII system

#### STEP 2

Insert the Transducer Port Cover into an empty transducer port on the back or underside of the system.

STEP 4

Press the latch down, securing the Transducer Port Cover to the system.