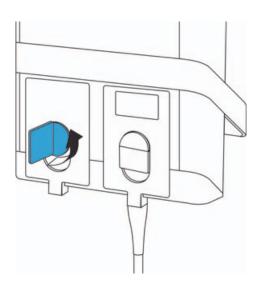

#### STEP 2

Insert the Transducer Port Cover into an empty transducer port on the back or underside of the system.

STEP 4

Press the latch down, securing the Transducer Port Cover to the system.