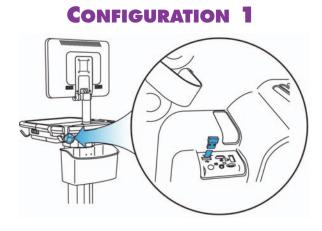

#### To install on a system in kiosk mode

Plug the wireless adapter into the USB port on the back of the SonoSite X-Porte system beneath the Power button. Choose the diagram below that best fits your SonoSite X-Porte configuration: