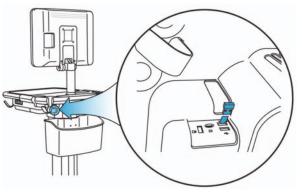

#### To install on a system in kiosk mode

Plug the wireless adapter into the USB port on the back of the SonoSite X-Porte system beneath the Power button. Choose the diagram below that best fits your SonoSite X-Porte configuration: