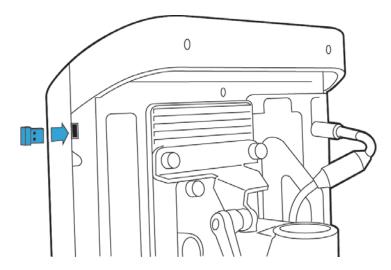

## Installing the wireless adapter on SonoSite Edge

Install the wireless adapter in a USB port on the right side of the system.

## Installing the wireless adapter on SonoSite Edge II

Install the wireless adapter in a USB port on the right side of the system.

### Installing the wireless adapter on SonoSite S Series

Install the wireless adapter in a USB port on the upper right side of the system.

## Installing the wireless adapter on SonoSite SII

Install the wireless adapter in a USB port on the upper back of the system.

## Installing the wireless adapter on SonoSite M-Turbo

Install the wireless adapter in a USB port on the right side of the system.