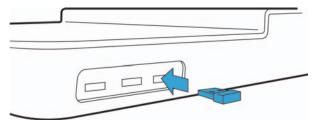

#### To install on a system in desktop mode

On the right side of the system, plug the wireless adapter into the rearmost of the three USB ports.