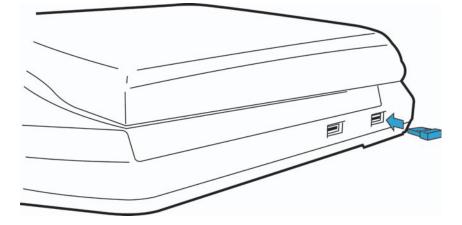

#### To install on a system in desktop mode

On the right side of the system, plug the wireless adapter into the rearmost of the three USB ports.