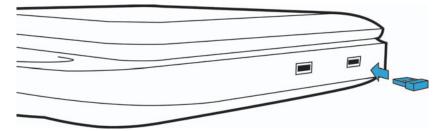

#### To install on a system in kiosk mode

Plug the wireless adapter into the USB port on the back of the SonoSite X-Porte system beneath the Power button. Choose the diagram below that best fits your SonoSite X-Porte configuration: