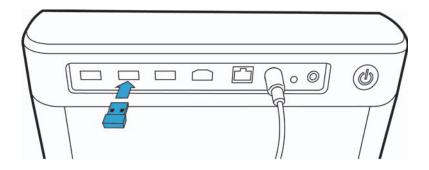

#### To install on a system in desktop mode

On the right side of the system, plug the wireless adapter into the rearmost of the three USB ports.