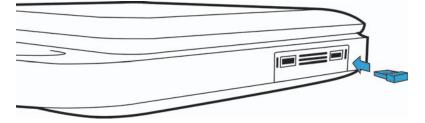

#### To install on a system in kiosk mode

Plug the wireless adapter into the USB port on the back of the SonoSite X-Porte system beneath the Power button. Choose the diagram below that best fits your SonoSite X-Porte configuration: