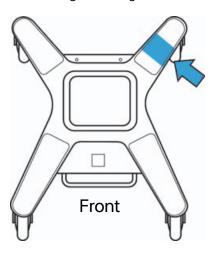

## Attaching the AC cord retainer

STEP 2

Find the right-rear leg of the stand.

STEP 3

Spread the AC Cord Retainer apart.

STEP 4

Wrap the AC Cord Retainer around the right-rear leg of the stand.

STEP 5