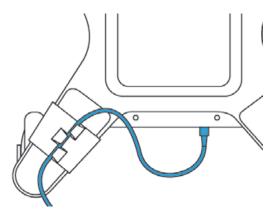

# **SonoSite X-Porte AC Cord Retainer Installation Instructions**





1

### **Contents**



AC Cord Retainer (1)

## **Preparing the stand**

#### STEP 1

Press down the lever on two or more wheels.



## Attaching the AC cord retainer

STEP 2

Find the right-rear leg of the stand.



STEP 3

Spread the AC Cord Retainer apart.



STEP 4

Wrap the AC Cord Retainer around the right-rear leg of the stand.



STEP 5

Close the AC Cord Retainer around the stand leg.



STEP 6

Pass the AC power cord through the hooks in the AC Cord Retainer. The arrangement of the cord may differ, depending on your configuration. See the examples below.



**EXAMPLE A** 

AC power cord attached to the stand base.



## **EXAMPLE B**

AC power cord attached to a PowerPark stand module.



## For cleaning, storage, and disposal

- ▶ For cleaning instructions, see the system user guide.
- ▶ Storage requirements: Temperature: -35°C to 65°C; Humidity: 15% to 95%; Atmospheric pressure: 500 hPa to 1060 hPa.
- ▶ To dispose of the AC cord retainer, contact FUJIFILM SonoSite, or your authorized representative.

#### Caution

Federal (United States) law restricts this device to sale by or on the order of a physician.

X-Porte, SonoSite, and the SonoSite logo are trademarks or registered trademarks of FUJIFILM SonoSite, Inc. in various jurisdictions. Value from Innovation is a trademark of FUJIFILM Holdings America Corporation.

All other trademarks are the property of their respective owners.

Publication Date