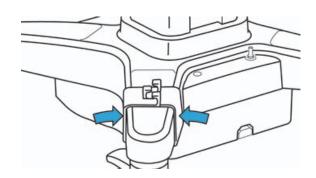

## Attaching the AC cord retainer

STEP 2

Find the right-rear leg of the stand.

STEP 3

Spread the AC Cord Retainer apart.

STEP 4

Wrap the AC Cord Retainer around the right-rear leg of the stand.

STEP 5

Close the AC Cord Retainer around the stand leg.

STEP 6

Pass the AC power cord through the hooks in the AC Cord Retainer. The arrangement of the cord may differ, depending on your configuration. See the examples below.