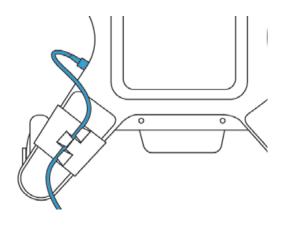

# **SonoSite X-Porte AC Cord Retainer Installation Instructions**





1

### **Contents**



AC Cord Retainer (1)

## **Preparing the stand**

#### STEP 1

Press down the lever on two or more wheels.



## Attaching the AC cord retainer

STEP 2

Find the right-rear leg of the stand.



STEP 3

Spread the AC Cord Retainer apart.



STEP 4

Wrap the AC Cord Retainer around the right-rear leg of the stand.



STEP 5

Close the AC Cord Retainer around the stand leg.



STEP 6

Pass the AC power cord through the hooks in the AC Cord Retainer. The arrangement of the cord may differ, depending on your configuration. See the examples below.



**EXAMPLE A** 

AC power cord attached to the stand base.



## **EXAMPLE B**

AC power cord attached to a PowerPark stand module.



## For cleaning, storage, and disposal

- ▶ For cleaning instructions, see the system user guide.
- ▶ Storage requirements: Temperature: -35°C to 65°C; Humidity: 15% to 95%; Atmospheric pressure: 500 hPa to 1060 hPa.
- ▶ To dispose of the AC cord retainer, contact FUJIFILM SonoSite, or your authorized representative.

#### Caution

Federal (United States) law restricts this device to sale by or on the order of a physician.

X-Porte, SonoSite, and the SonoSite logo are trademarks or registered trademarks of FUJIFILM SonoSite, Inc. in various jurisdictions. Value from Innovation is a trademark of FUJIFILM Holdings America Corporation.

All other trademarks are the property of their respective owners.

Publication Date: November 2016

F: 1-425-951-1201

Copyright © 2016 FUJIFILM SonoSite, I