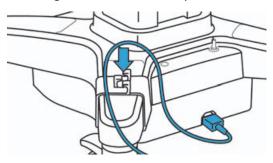

Close the AC Cord Retainer around the stand leg.

STEP 6

Pass the AC power cord through the hooks in the AC Cord Retainer. The arrangement of the cord may differ, depending on your configuration. See the examples below.

**EXAMPLE A** 

AC power cord attached to the stand base.

## **EXAMPLE B**

AC power cord attached to a PowerPark stand module.