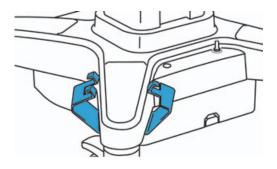

## Attaching the AC cord retainer

STEP 2

Find the right-rear leg of the stand.

STEP 3

Spread the AC Cord Retainer apart.

STEP 4

Wrap the AC Cord Retainer around the right-rear leg of the stand.

STEP 5

Close the AC Cord Retainer around the stand leg.

STEP 6

Pass the AC power cord through the hooks in the AC Cord Retainer. The arrangement of the cord may differ, depending on your configuration. See the examples below.