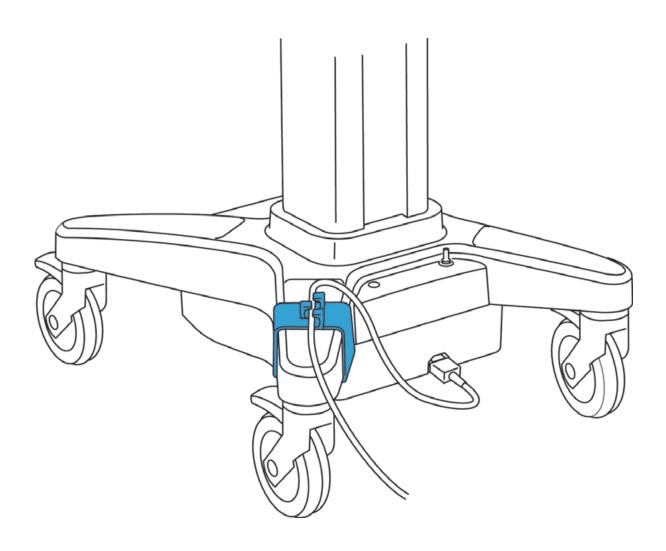

## Attaching the AC cord retainer

STEP 2

Find the right-rear leg of the stand.

STEP 3

Spread the AC Cord Retainer apart.

STEP 4

Wrap the AC Cord Retainer around the right-rear leg of the stand.

STEP 5

Close the AC Cord Retainer around the stand leg.

STEP 6

Pass the AC power cord through the hooks in the AC Cord Retainer. The arrangement of the cord may differ, depending on your configuration. See the examples below.

**EXAMPLE A** 

AC power cord attached to the stand base.

## **EXAMPLE B**

AC power cord attached to a PowerPark stand module.