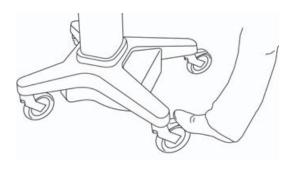

# **SonoSite X-Porte AC Cord Retainer Installation Instructions**





1

### **Contents**



AC Cord Retainer (1)

## **Preparing the stand**

#### STEP 1

Press down the lever on two or more wheels.



## Attaching the AC cord retainer

STEP 2

Find the right-rear leg of the stand.



STEP 3

Spread the AC Cord Retainer apart.



STEP 4

Wrap the AC Cord Retainer around the right-rear leg of the stand.



STEP 5

Close the AC Cord Retainer around the stand leg.



STEP 6

Pass the AC power cord through the hooks in the AC Cord Retainer. The arrangement of the cord may differ, depending on your configuration. See the examples below.



**EXAMPLE A** 

AC power cord attached to the stand base.



## **EXAMPLE B**

AC power cord attached to a PowerPark stand module.



## For cleaning, storage, and disposal

- ▶ For cleaning instructions, see the system user guide.
- ▶ Storage requirements: Temperature: -35°C to 65°C; Humidity: 15% to 95%; Atmospheric pressure: 500 hPa to 1060 hPa.
- ▶ To