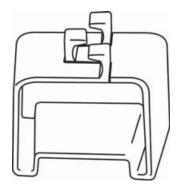

### **Contents**

AC Cord Retainer (1)

## Attaching the AC cord retainer

STEP 2

Find the right-rear leg of the stand.

STEP 3

Spread the AC Cord Retainer apart.

STEP 4

Wrap the AC Cord Retainer around the right-rear leg of the stand.

STEP 5