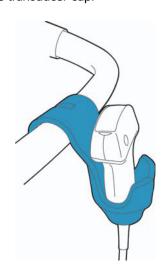

### Installing the transducer cup

STEP 1

Press the transducer cup onto the stand handle bar.

STEP 2

Place the transducer into the cradle of the transducer cup.

X-Porte, SonoSite, and the SonoSite logo are trademarks or registered trademarks of FUJIFILM SonoSite, Inc. in various jurisdictions.