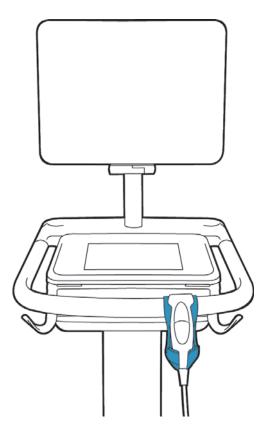

# **Installation Instructions**

Transducer cup installed on the front of the SonoSite X-Porte handle bar.