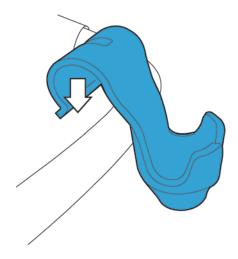

### Installing the transducer cup

STEP 1

Press the transducer cup onto the stand handle bar.

STEP 2

Place the transducer into the cradle of the transducer cup.

X-Porte, SonoSite, and the SonoSite logo are trademarks or registered trademarks of FUJIFILM SonoSite, Inc. in various jurisdictions.