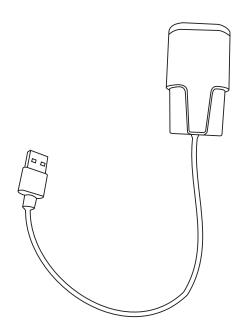

## **Install the Voice Assist microphone**

1. Use the provided screw and hex wrench to attach the mounting bracket to the right side of the stand.

2. Slot the microphone into the mounting fixture.

3. Connect the USB cable between the microphone and an available port on the rear of the system. The system should recognize the microphone right away but if not, unplug the USB cable and then plug it back in.