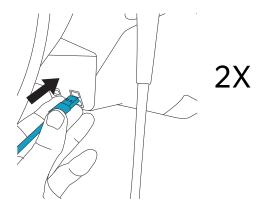

## **Install the Voice Assist microphone**

1. Use the provided screw and hex wrench to attach the mounting bracket to the right side of the stand.

2. Slot the microphone into the mounting fixture.

3. Connect the USB cable between the microphone and an available port on the rear of the system. The system should recognize the microphone right away but if not, unplug the USB cable and then plug it back in.