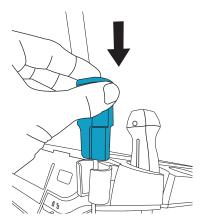

## **Install the Voice Assist microphone**

1. Use the provided screw and hex wrench to attach the mounting bracket to the right side of the stand.

2. Slot the microphone into the mounting fixture.

3. Connect the USB cable between the microphone and an available port on the rear of the system. The system should recognize the microphone right away but if not, unplug the USB cable and then plug it back in.