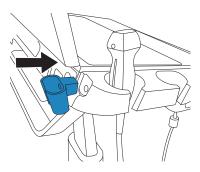

## **Install the Voice Assist microphone**

1. Use the provided screw and hex wrench to attach the mounting bracket to the right side of the stand.

2. Slot the microphone into the mounting fixture.

3. Connect the USB cable between the microphone and an available port on the rear of the system. The system should recognize the microphone right away but if not, unplug the USB cable and then plug it back in.