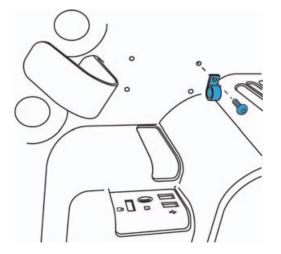

#### STEP 1

Fasten the cable retainer to the underside of the system using the Phillips-head screw.

#### STEP 2

Insert the USB cable into a USB port on the back of the system.

Insert the cable into the cable retainer.

STEP 5

Attach the hook and loop strip to the wireless adapter.

Remove the adhesive backing from one side of the hook and loop strip.