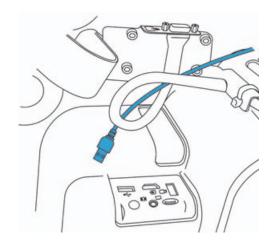

#### To install on a system that has a VGA extension bracket

STEP 1

Route the USB cable above the video output cable.

Insert the USB cable into a USB port on the back of the system.

Remove the adhesive backing from the short side of the hook and loop strip set.

Attach the hook and loop strip to the wireless adapter.

#### STEP 5

Plug the wireless adapter into the USB cable.

Remove the adhesive backing from the hook and loop strip.