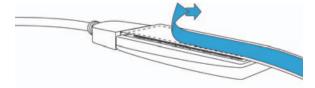

#### To install on a system that has a VGA extension bracket

STEP 1

Route the USB cable above the video output cable.

Insert the USB cable into a USB port on the back of the system.

Remove the adhesive backing from the short side of the hook and loop strip set.

Attach the hook and loop strip to the wireless adapter.