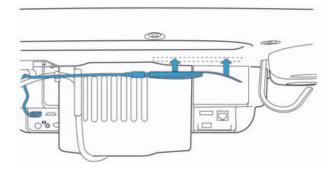

#### To install on a system that has a VGA extension bracket

STEP 1

Route the USB cable above the video output cable.

Insert the USB cable into a USB port on the back of the system.

Remove the adhesive backing from the short side of the hook and loop strip set.

Attach the hook and loop strip to the wireless adapter.

#### STEP 5

Plug the wireless adapter into the USB cable.

Remove the adhesive backing from the hook and loop strip.