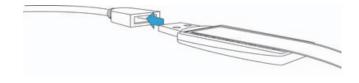

#### STEP 5

Plug the wireless adapter into the USB cable.

Remove the adhesive backing from the hook and loop strip.

**STEP 6** Plug the wireless adapter into the USB cable.

STEP 7

Remove the adhesive backing from the hook and loop strip.