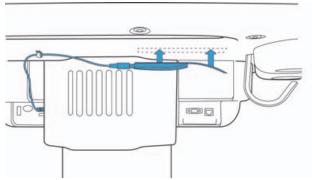

## STEP 7

Attach the wireless adapter to the underside of the SonoSite X-Porte system. Press and hold the adapter in place for at least 10 seconds to ensure a strong bond.

#### STEP 8

Attach the wireless adapter to the underside of the SonoSite X-Porte system. Press and hold the adapter in place for at least 10 seconds to ensure a strong bond.