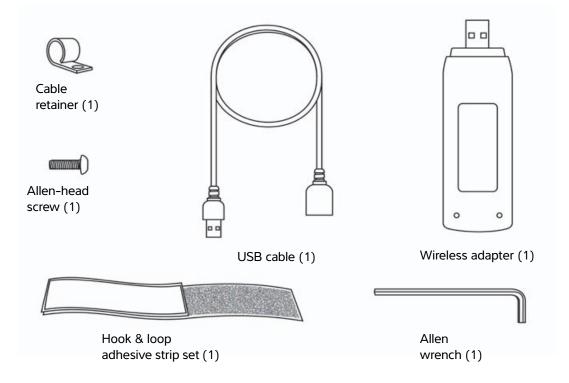

# Unpacking the box

This document provides instructions for inserting and attaching the wireless adapter assembly to the SonoSite X-Porte ultrasound system.

After installation, your wireless adapter may need to be activated. To activate your wireless adapter, please contact FUJIFILM SonoSite Technical Support. For contact information, see **"Technical support and customer comments"** on page 6.