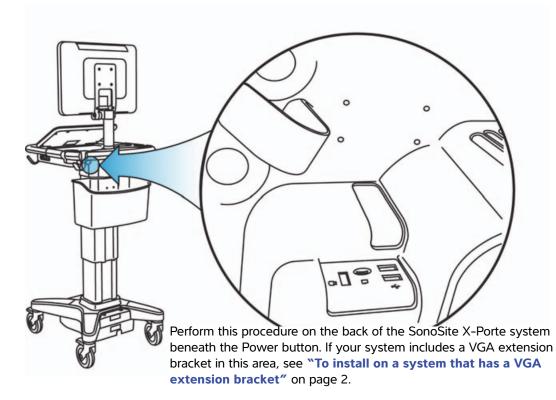

# Connecting the wireless adapter to the SonoSite X-Porte system

#### To install on a system that has a VGA extension bracket

STEP 1

Route the USB cable above the video output cable.

Insert the USB cable into a USB port on the back of the system.

Remove the adhesive backing from the short side of the hook and loop strip set.