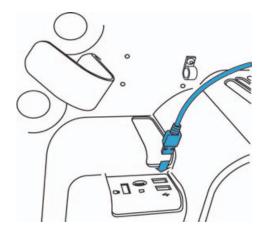

#### STEP 2

Insert the USB cable into a USB port on the back of the system.

Insert the cable into the cable retainer.

STEP 5

Attach the hook and loop strip to the wireless adapter.

Remove the adhesive backing from one side of the hook and loop strip.

**STEP 6** Plug the wireless adapter into the USB cable.

STEP 7

Remove the adhesive backing from the hook and loop strip.