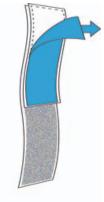

#### To install on a system that has a VGA extension bracket

STEP 1

Route the USB cable above the video output cable.

Insert the USB cable into a USB port on the back of the system.

Remove the adhesive backing from the short side of the hook and loop strip set.

#### STEP 2

Insert the USB cable into a USB port on the back of the system.

Insert the cable into the cable retainer.

STEP 5

Attach the hook and loop strip to the wireless adapter.

Remove the adhesive backing from one side of the hook and loop strip.