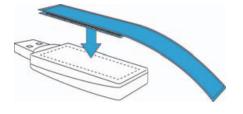

Attach the hook and loop strip to the wireless adapter.

#### STEP 5

Plug the wireless adapter into the USB cable.

Remove the adhesive backing from the hook and loop strip.

#### STEP 2

Insert the USB cable into a USB port on the back of the system.

Insert the cable into the cable retainer.

STEP 5

Attach the hook and loop strip to the wireless adapter.

Remove the adhesive backing from one side of the hook and loop strip.

**STEP 6** Plug the wireless adapter into the USB cable.

STEP 7

Remove the adhesive backing from the hook and loop strip.