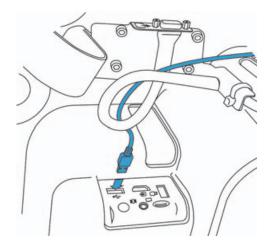

#### STEP 5

Plug the wireless adapter into the USB cable.

Remove the adhesive backing from the hook and loop strip.

## STEP 7

Attach the wireless adapter to the underside of the SonoSite X-Porte system. Press and hold the adapter in place for at least 10 seconds to ensure a strong bond.