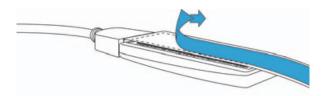

Attach the hook and loop strip to the wireless adapter.

#### STEP 2

Insert the USB cable into a USB port on the back of the system.

Insert the cable into the cable retainer.

STEP 5

Attach the hook and loop strip to the wireless adapter.

Remove the adhesive backing from one side of the hook and loop strip.