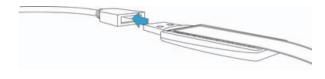

#### To install on a system that has a VGA extension bracket

STEP 1

Route the USB cable above the video output cable.

Insert the USB cable into a USB port on the back of the system.

Remove the adhesive backing from the short side of the hook and loop strip set.

#### STEP 2

Insert the USB cable into a USB port on the back of the system.

Insert the cable into the cable retainer.

STEP 5

Attach the hook and loop strip to the wireless adapter.

Remove the adhesive backing from one side of the hook and loop strip.