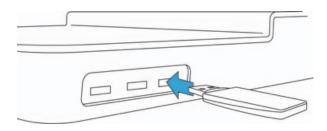

#### To install on a system in desktop mode

On the right side of the system, plug the wireless adapter into the rear-most of the three USB ports.