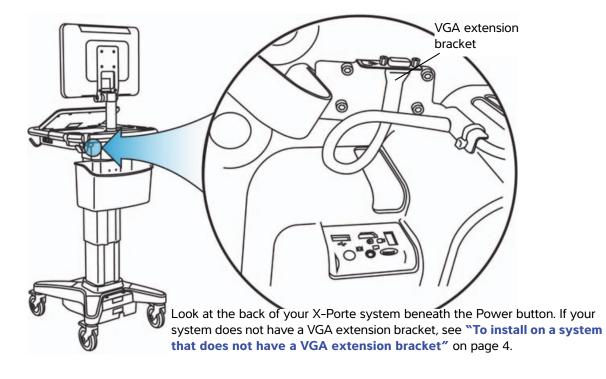

# Connecting the wireless adapter to the SonoSite X-Porte system

#### To install on a system that has a VGA extension bracket

STEP 1

Route the USB cable above the video output cable.

Insert the USB cable into a USB port on the back of the system.

Remove the adhesive backing from the short side of the hook and loop strip set.

#### To install on a system that does not have a VGA extension bracket