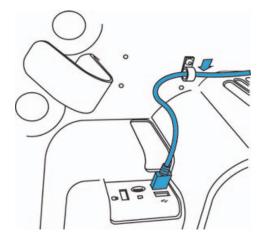

# Connecting the wireless adapter to the SonoSite X-Porte system

#### To install on a system that has a VGA extension bracket

STEP 1

Route the USB cable above the video output cable.

Insert the USB cable into a USB port on the back of the system.

Remove the adhesive backing from the short side of the hook and loop strip set.

Attach the hook and loop strip to the wireless adapter.

#### STEP 5

Plug the wireless adapter into the USB cable.

Remove the adhesive backing from the hook and loop strip.

## STEP 7

Attach the wireless adapter to the underside of the SonoSite X-Porte system. Press and hold the adapter in place for at least 10 seconds to ensure a strong bond.