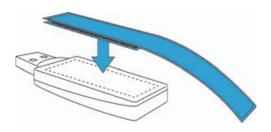

#### STEP 5

Plug the wireless adapter into the USB cable.

Remove the adhesive backing from the hook and loop strip.

**STEP 6** Plug the wireless adapter into the USB cable.

STEP 7

Remove the adhesive backing from the hook and loop strip.